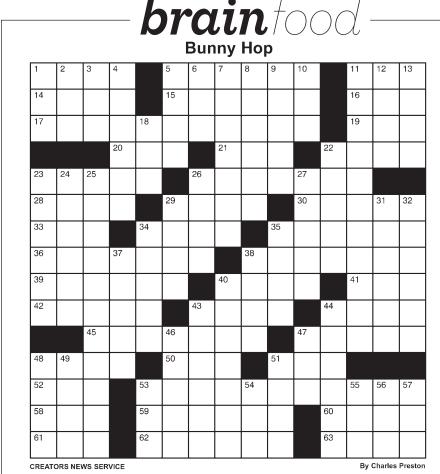

the 4000 block of River Road N.

ACROSS

- 1 Gatsby's portrayer, in
- 1949
- 5 Large group
- 11 Kind of room or hall
- 14 Soviet range
- 15 Microscopic critter
- 16 Frank's ex
- 17 Empty-headed
- 19 Storage area
- 20 Tipsy type
- **21** Household spirit **22** Up to the task
- 23 Tree trunks
- 26 Mixologist's concoction
- 20 Mixologist s
- 28 Racetrack 29 Dodo
- 30 Paper currency
- 33 Cadge
- 34 Floating ice
- 35 Squabble
- **36** Bishop's staff
- 38 Fund-ra
- 39 Look up to
- 40 Superior
- 41 Fall mo.
- 42 Sprees
- 43 Hubbubs
- 44 Seethe
- 45 Holds back

48 Toy ammo
50 Marseille Mrs.
51 Emulate a trencherman
52 Residue
53 TV flick about a Steinem experience
58 Island neckwear
59 Obscured
60 Pizzeria fixture
61 Singer Davis
62 Halloween options

47 Western landscape

feature

# DOWN

63 Exigency

\_\_\_\_\_-di-dah
 Chicken - king separator
 \_\_\_\_\_\_es Salaam
 Locomotive
 Actor's quest
 MD's group
 Fodder
 Of six
 Siskel's colleague
 Youth
 Talisman
 Depraved
 Work with rattan

18 Diddley and Dere **22** Win by 23 Funnyman Goldtl 24 Go to extremes 25 Like Peter Cottor 26 Heath 27 Silly 29 Take it on the lan 31 Call forth 32 Colonize 34 Earliest 35 Layers 37 Locations 38 Catcalls' kin 40 Supplements 43 Woven fabric 44 Immature mushro 46 Kathleen Windso heroine 47 -relief 48 Placid 49 On the brinv 51 Potato buds 53 Fitting 54 Hermit morsel \_ atque vale 55 56 Horsley or Grant

57 Remnant

*crossword* answers pg A22 in the 1000 block of Susan Court NE. 8:30 p.m. - Theft from motor vehicle in the 3000 block of Cherrylawn Court

NE. 11 p.m. - Theft from motor vehicle in

6:25 p.m. - Theft from motor vehicle