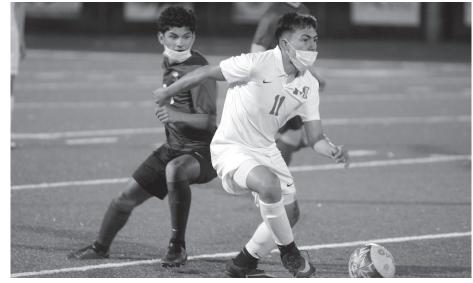

McNary opens their season by hosting Nelson on Tuesday, Aug. 31 at 7 p.m.

Johnny Bravo will likely be one of the top midfielders in the MVC.

FILE PHOTO, Keizertimes