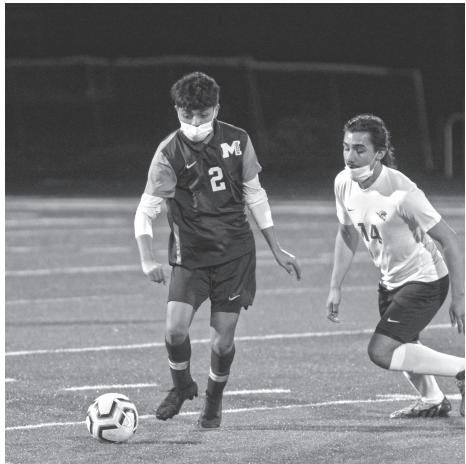

crossword

Oscar Chavez advances the ball upfield in a game from last season.

FILE PHOTO, Keizertimes