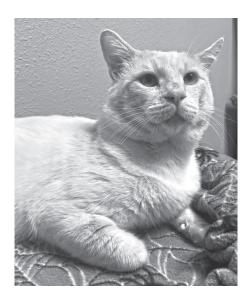

# Cat of the Week

## Name: O'MALLEY Age: 5

HISTORY: O'Malley is a domestic short hair flame point Siamese. He was found as a stray and brought into the shelter.

PREFERRED HOME: This cat prefers a quiet home. He is very affectionate and does well with other pets.