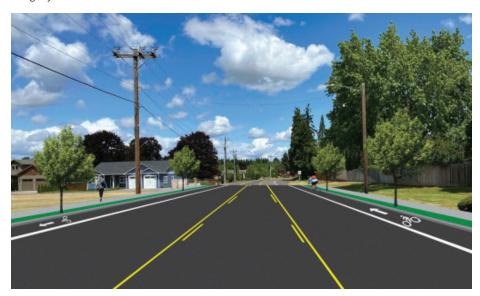

# City seeking feedback for Wheatland Corridor plan

The city of Keizer is looking for feedback for their second virtual open house for the Wheatland Rd. Multimodal Corridor Plan.

The city asks that locals provide input on the three conceptual designs and decide which one they prefer.

Comments can be submitted on Keizer.org (input is accepted until Sunday, Aug. 8).

The city of Keizer has provided three conceptual designs for the Wheatland Rd corridor.

Submitted photos