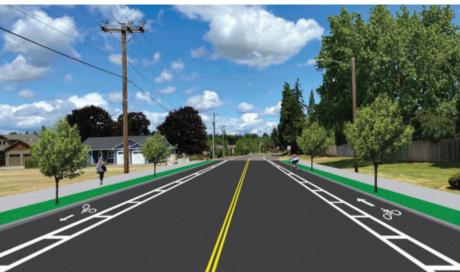

# City seeking feedback for Wheatland Corridor plan

The city of Keizer is looking for feedback for their second virtual open house for the Wheatland Rd. Multimodal Corridor Plan.

The city asks that locals provide input on the three conceptual designs and decide which one they prefer.

Comments can be submitted on Keizer.org (input is accepted until Sunday, Aug. 8).

The city of Keizer has provided three conceptual designs for the Wheatland Rd corridor.

Submitted photos