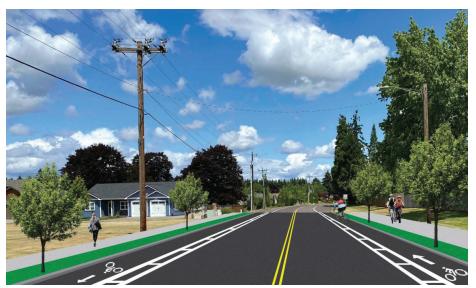

# City seeking feedback for Wheatland Corridor plan

The city of Keizer is looking for feedback for their second virtual open house for the Wheatland Rd. Multimodal Corridor Plan.

The city asks that locals provide input on the three conceptual designs and decide which one they prefer.

Comments can be submitted on Keizer.org (input is accepted until Sunday, Aug. 8).

The city of Keizer has provided three conceptual designs for the Wheatland Rd corridor.

Submitted photos