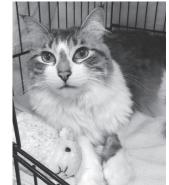

#### Name: VISION Age: 3

HISTORY: Vision is a domestic medium hair Ragdoll. He was adopted in 2018 but was then returned back to the shelter.

PREFERRED HOME: This cat does best in a home with no other animals or children. He is very active and playful.