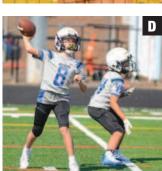

C: New scoreboard was lit up for Blue Day. D: Gage Smedema throws a pass for McNary Youth Foot-

E: Dyami Rios and Robert Benson pressure quarterback

Ryan Bamford

F: Rafael Mosqueda carries the ball for McNary Youth