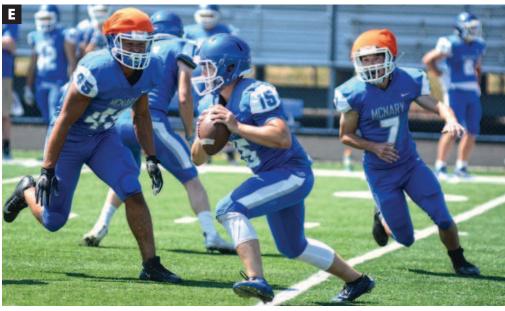

C: New scoreboard was lit up for Blue Day. D: Gage Smedema throws a pass for McNary Youth Foot-

E: Dyami Rios and Robert Benson pressure quarterback

Ryan Bamford

F: Rafael Mosqueda carries the ball for McNary Youth