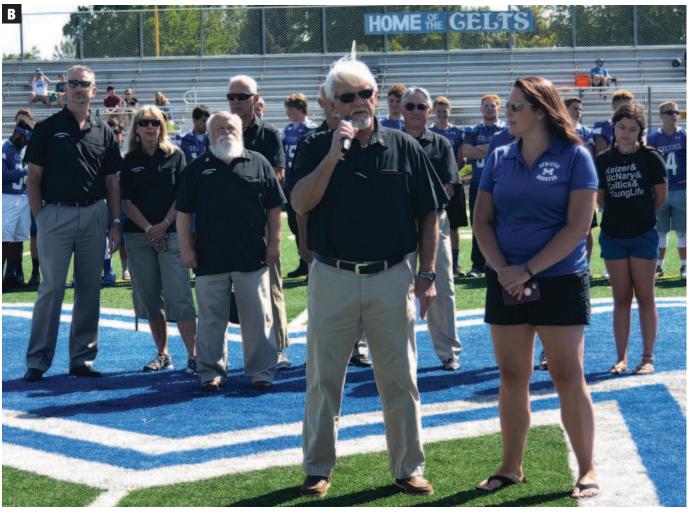

## Keizer Elks give to McNary sports

A: McNary senior Natalie Ito kicks the ball during a soccer scrimmage at Blue Day on Saturday, Aug. 19. B: Keizer Elks Lodge Exalted Ruler Dave Salisbury presented \$4,000 to Mc-Nary Athletic Booster Club President Danielle Bethell to be split evenly between underfunded athletics, performing arts, JROTC and the bowling team. C: Kara Thomas hits the ball over the net during a volleyball scrimmage. D: Freddy Jimna, No. 46, carries the ball with Jose Solorio, No. 1, out blocking in front of him. E: Ty Borde. F: Grayson Williams.