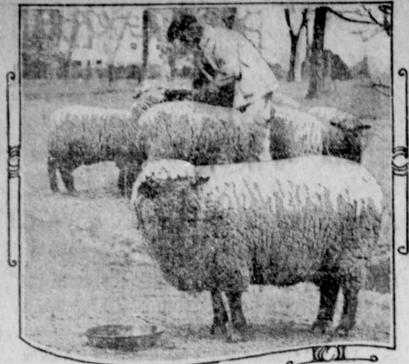

#### WHITE HOUSE FLOCK ALMOST A GRANGE HERD

The White House lambs are lambs no more. The half dozen neecy lambkins have grown considerable until now official Washington coarges the president with having gone into the sheep-raising business. The flock has grown until it is now a gang—totaling about