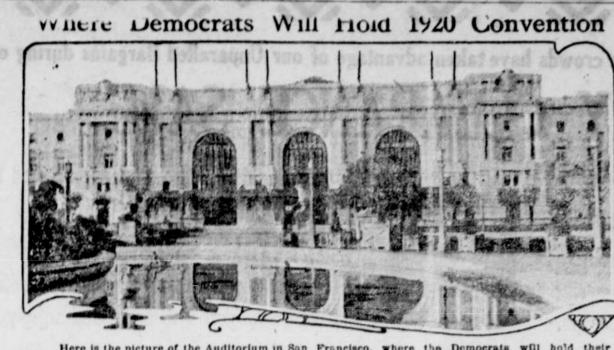

A. W. Simmons, D. V. M VETERINARIAN

\*\*\*\*\*\*\*

Here is the picture of the Auditorium in San Francisco, where the Democrats will hold their 1920 presidential convention in June. It is the first time a national political party has ever gone to the western coast for convention, Denver being the former most western point. The Democrats met there in 1908