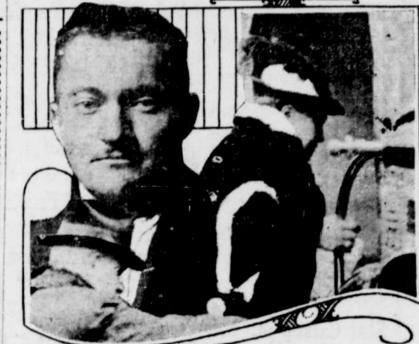

### Catch Millionaire Draft Dodger

The "millionaire draft dodger" has been caught, proving again that Uncle Sam never quits when he starts after a man. He is Grover C. Bergdoll of Philadelphia, who is said to be worth millions in his own right. He was caught at his home last week, when federal offi-cers surprised in raid. The mother, shown climbing into the "Black Betsy" on the way to police station, shot a federal officer before being gisarmed. Hergdoll evaded officers for two years.