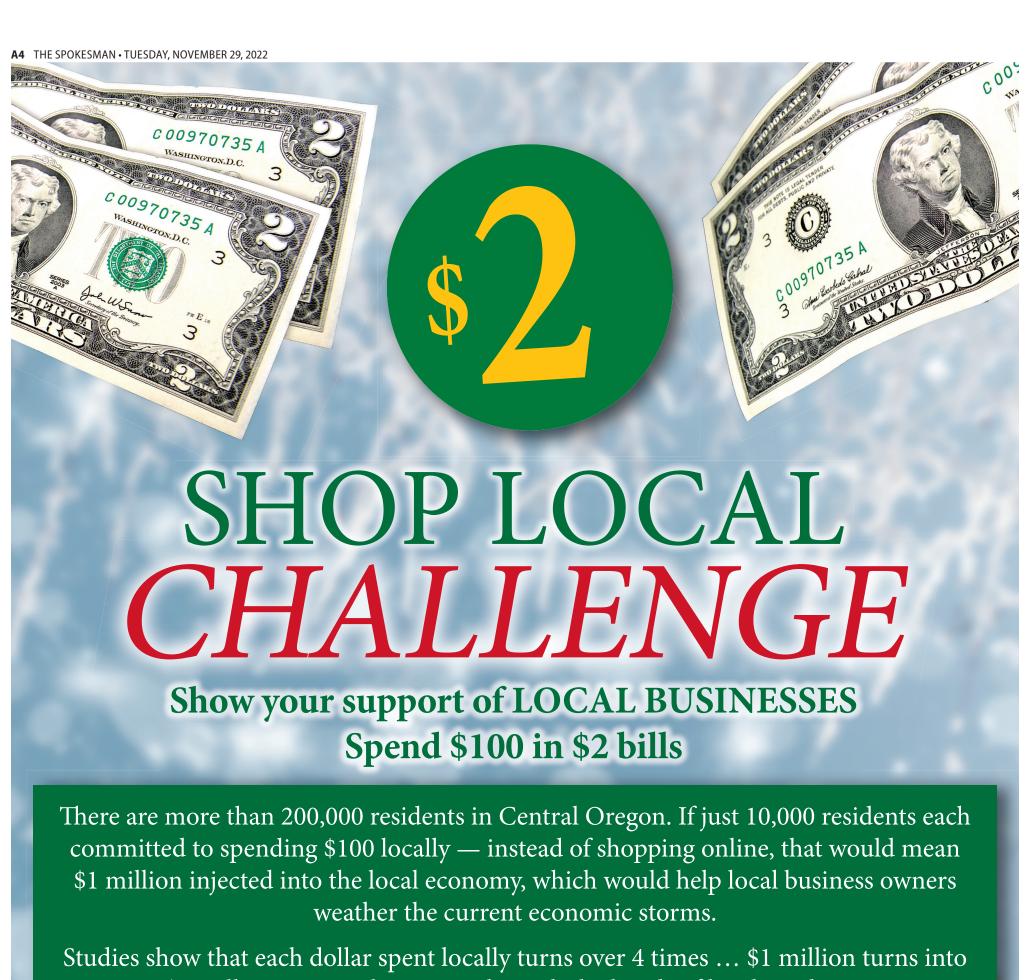

## **OUR CHALLENGE TO YOU**

Spend an extra \$100 locally this holiday season, instead of spending it online.

## **HOW TO PARTICIPATE:**

- 1. Head to one of the local banks listed below, and ask them to convert your \$100 into \$2 bills.
- 2. Use your \$2 bills to show local businesses you care.
- 3. Email us at 2dollarchallenge@redmondspokesman.com to let us know how you spent your \$100 worth of \$2 bills, and get entered into a drawing to win a \$100 gift certificate to the local business of your choice!