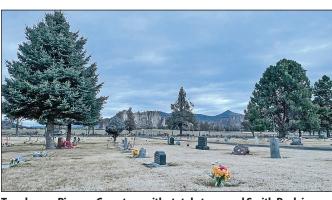

Travel a bit north to just under the shadow of Smith Rock and you will find Terrebonne Pioneer Cemetery, although its younger than Redmond Memorial. The earliest graves are 1918. There are 728 souls interred there including a good number who were laid to rest as Redmond began to flourish as "the hub" of central Oregon.

Terrebonne Pioneer Cemetery with stately trees and Smith Rock in background.

Other than the "old section" which sits among trees at the base of a slope, Redmond Memorial is flat by design and void of shrubbery or trees. The old section as the name implies is where the earliest graves are located. There you will find traditional looking headstones, none more than a few feet in height and none individually fenced. Some of the older ones are getting harder to read as time has eroded the engravings.