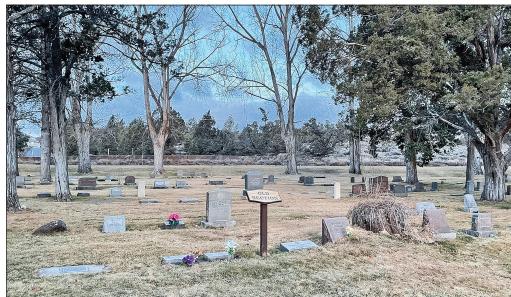

Terrebonne Pioneer Cemetery with stately trees and Smith Rock in background.

Other than the "old section" which sits among trees at the base of a slope, Redmond Memorial is flat by design and void of shrubbery or trees. The old section as the name implies is where the earliest graves are located. There you will find traditional looking headstones, none more than a few feet in height and none individually fenced. Some of the older ones are getting harder to read as time has eroded the engravings.

The remainder of the cemetery only has head stones that are flush to the ground, all neatly ordered. So when you look across the vast expanse on a snowy day you see only snow with an occasional flower arrangement poking through.