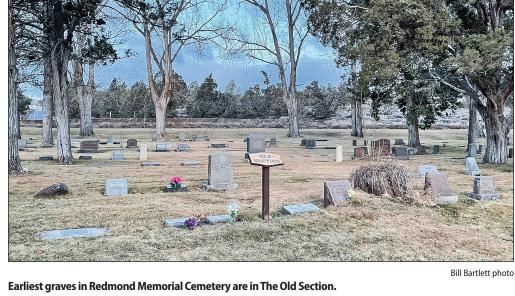

Terrebonne Pioneer Cemetery with stately trees and Smith Rock in background.

Other than the "old section" which sits among trees at the base of a slope, Redmond Memorial is flat by design and void of shrubbery or trees. The old section as the name implies is where the earliest graves are located. There you will find traditional looking headstones, none more than a few feet in height and none individually fenced. Some of the older ones are getting harder to read as time has eroded the engravings.

The remainder of the cemetery only has head stones that are flush to the ground, all neatly ordered. So when you look across the vast expanse on a snowy day you see only snow with an occasional flower arrangement poking through.