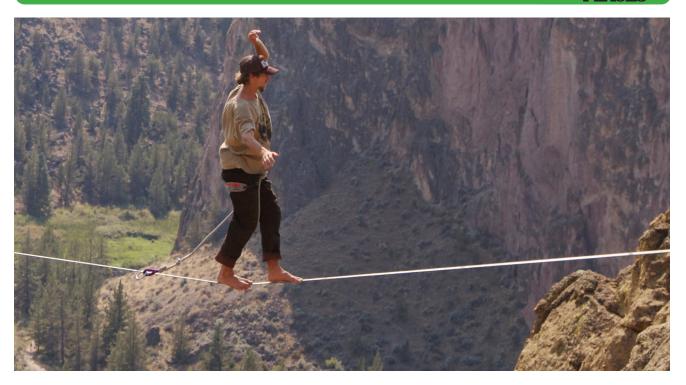

Spokesman file photo

Ryan Re, a Bend resident, crosses a highline at Smith Rock State Park during the Smith Rock Highline Festival.

675 NE Hemlock Avenue • Redmond • 541-526-5143