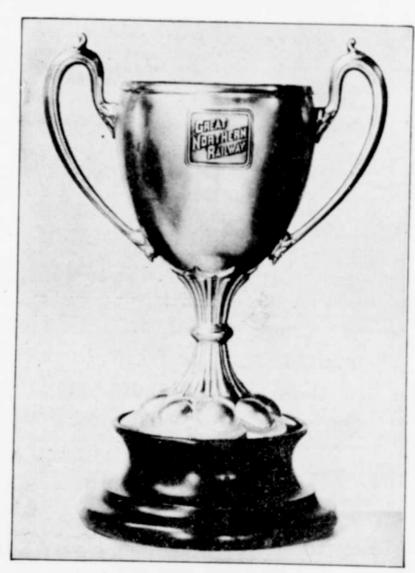

## Redmond Potato Show and Fair October 23-24-25

Loving Cup to be Presented by the Great Northern Railway for the Best 36 Potatoes of any Variety Exhibited at the Third Annual Redmond Potato Show and Fair, to be held on October 23, 24 and 25.