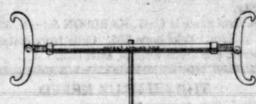

## WILLSBURG DAIRY

925 Tacoma Ave.

WE SOLICIT BOTH WHOLESALE AND RETAIL

How to Use the Off-an-On Tool

Lay the tire and rim flat on its side. Catch the hooks of the Off-an-on tool on one side of the rim. Hold the other hooks with the right hand and turn the lever until they eatch the opposite side of the rim.

When the hooks are in position, leasen the rim joint slightly with a screwdriver or hammer and turn the lever until the rim ends lap over

each other about three inches. Always adjust tool by turning lever so as to keep screw threads of both clamp pieces same distance in pipe.

Then lift out rim. The Off-an-on tool will hold the rim contracted

while you change tubes.

To replace the rim, turn the lever in the opposite direction until the ends of the threaded rods catch on the inside of the rim. Force the rim nearly into place, then hit inside of rim with a hammer and they will

snap together. Don't try to force the rim ends past each other without tapping them with a hammer, or you might spring your rim.

It isn't necessary to have the tool exactly across the center of the rim. It works better away from center, nearer to the split.

To put a sprung rim on a wheel, place the Off-an-on tool across the

rim where it is sprung, force it into shape, remove hooks from the tool and start the rim on the wheel. The tool will drop out as you shove