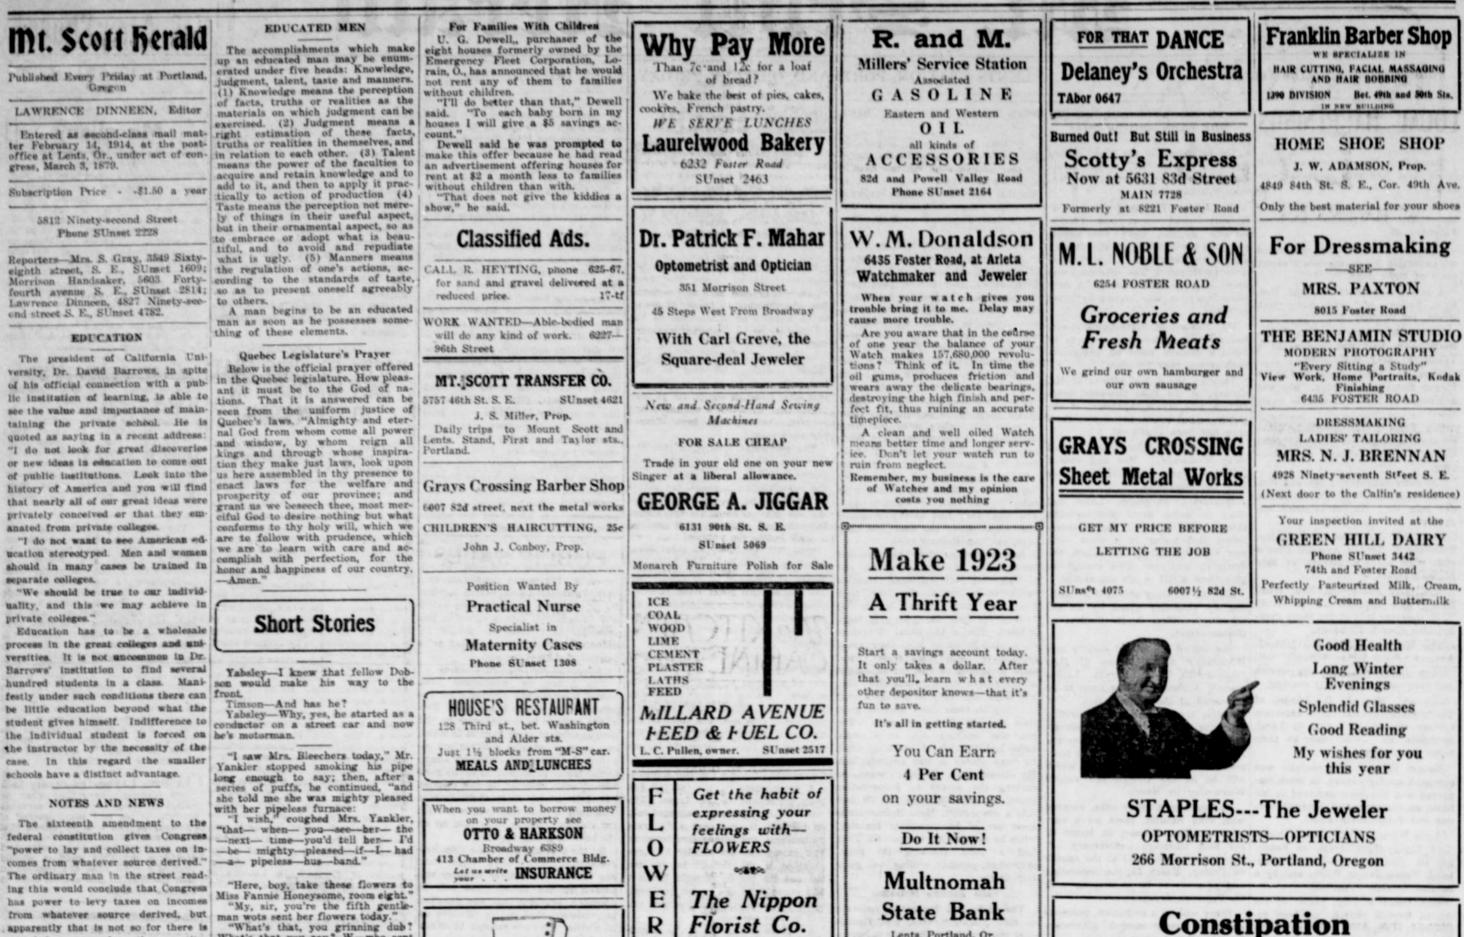

> HAND-BRAIDED RUGS ARE EASY TO MAKE

Hand-braided rugs of the old-fashthe edges turned in as they are braided. The braid is then colled in the center and sewn flat, or, for the eval rugs, two parallel rows serve as a From 12 to 14 years have been center. Always keep the rugs as flat white with blue borders. The middle one is made of scraps of cretonne and 353 AlderSt.