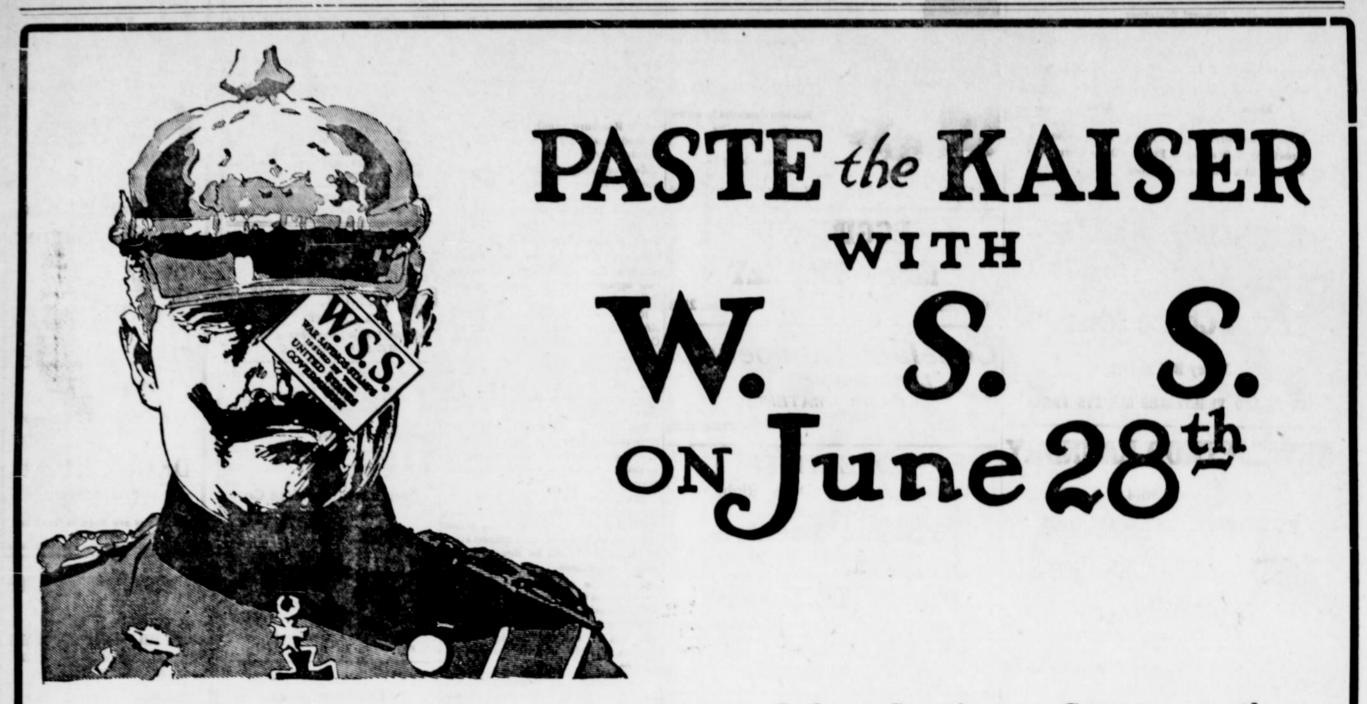

Paste him in the eye with a War Savings Stamp—ther paste him again and again. Don't think that you have already done your duty. Pershing's men "over there" don't go home after their first battle—they go after the Huns again—they keep on pasting the Kaiser.

## Friday, June 28th National War Savings Day

On that day every American is summoned to "sign the pledge"—to save and invest in a definite amount of War Savings Stamps each month.

Every real American will prove his patriotism by agreeing to regularly paste the Kaiser.

## W. S. S. cost \$4.17 in June, Worth \$5.00 on Jan. 1, 1923

"Sign the pledge" on June 28th. Paste the Kaiser with War Savings Stamps.