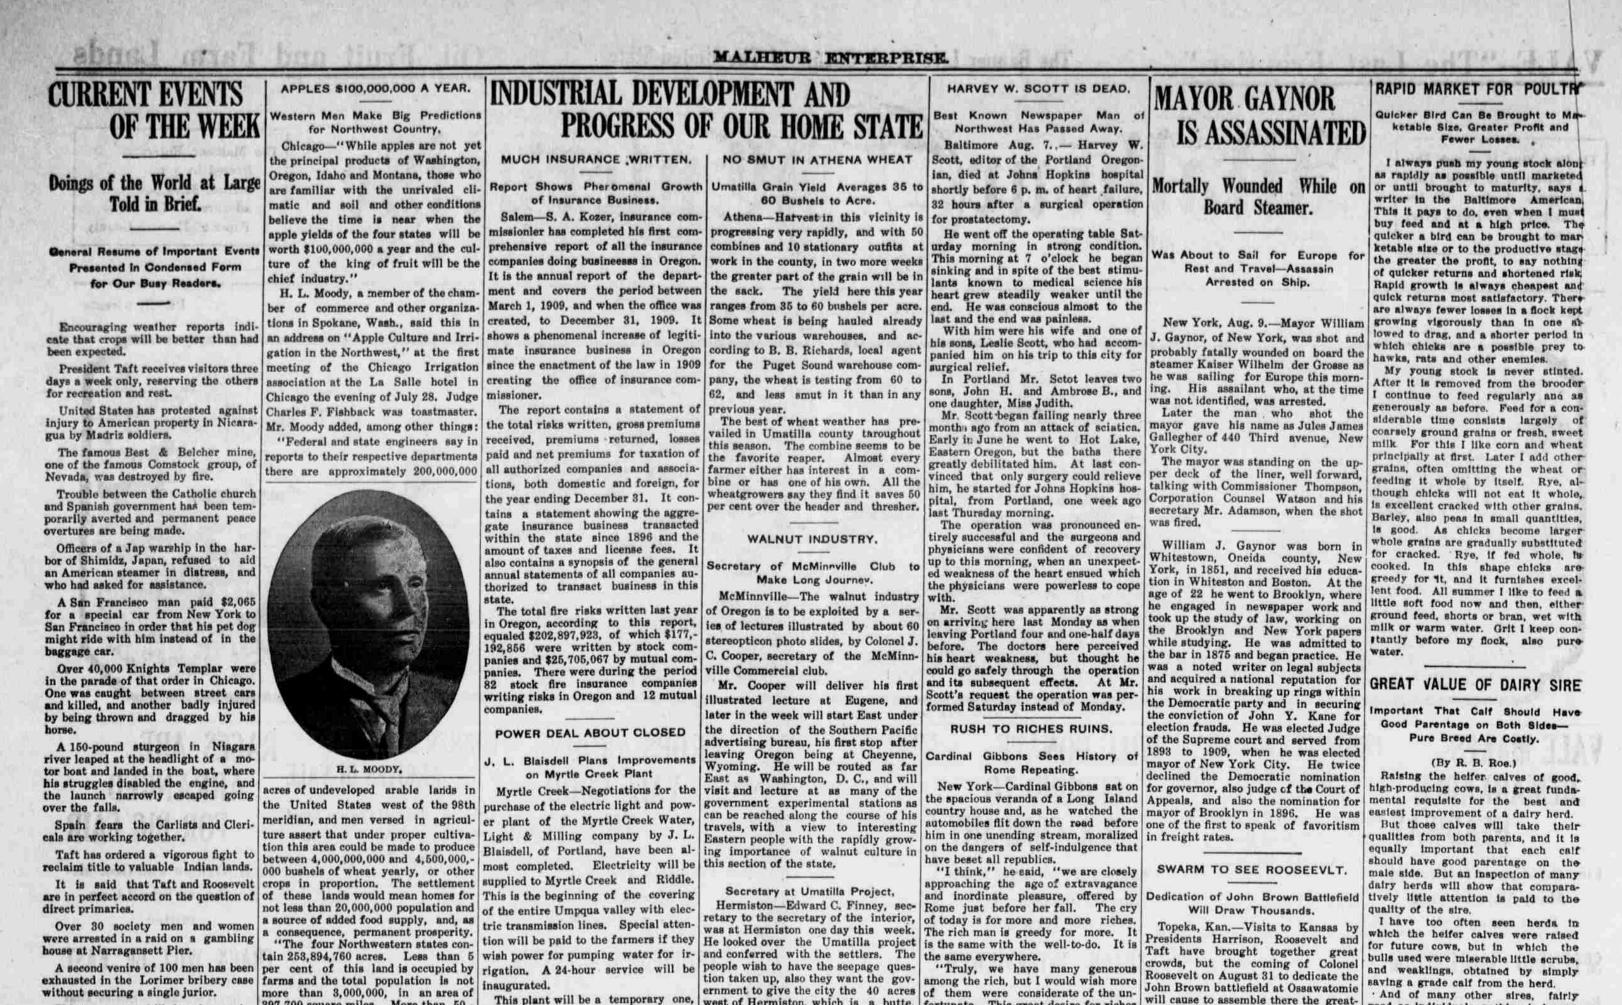

more than 3,000,000, in an area of

397,700 square miles. More than 50,-000,000 acres of this land is adapted to irrigation. Planted to apples and substation. All the small gasoline, properly watered the minimum crop at steam and water power plants will be maturity would be a matter of 20,000,-

"The apple is king throughout the

vast Northwestern domain, and it is

A deer swimming the Columbia river 000,000 bushels, or about 40 per cent substations, which will be supplied by was lassoed from a launch and captur-ed, and will be presented to the Port-in 1909, when less than 23,000,000 bar-will be located on one of the rivers in

soon have a fine country.

"Then there is a desire for inordi-

An automobile whirled by in a cloud of dust. The cardinal pointed after it

Stevedores, cleaners and painters of the Hamburg-American steamship line show the possibilities of the country will go on strike. Eight thousand me- as proof that, as gold was the strong chanics of the company are already out. magnet which sent the first American