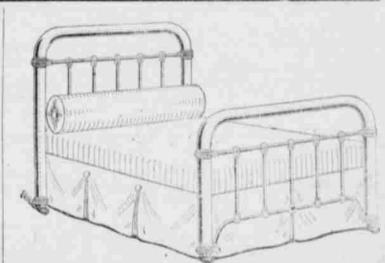

If you cannot get in to see them, ask us to mail you samples, state if you want printed or inlaid.

A big \$16,50 value at this low special price. Twoinch continuous post with glid size fillers. Vernis Martin finish, 3-6 or 4-6 in width.