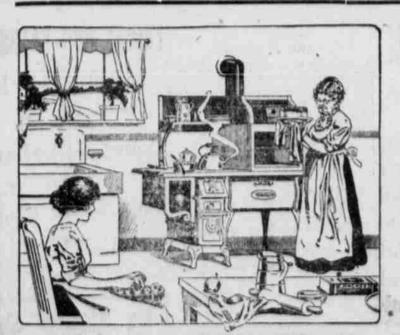

### A STOVE DESIGNED BY A WOMAN

No more stooping when baking or cooking. For coal or wood. Takes less fuel. High oven is light and roomy. Two inside pot holes in ovens. Provides a convenient place to cook smelly dishes. Odors all go up the chimney. Baking oven being at standing height lessens the work on baking days.