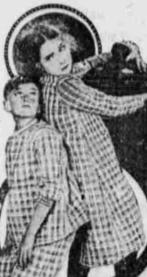

# Mary Pickford in "Daddy Long Legs"

The funniest, saddest, sweetest story in the world.

"The best I have ever made", said Mary Pickford.

Jean Webster's famous play, the story of an orphan directed by Marshall Neilan.

This great 7 reeler is Miss Pickford's first production from her own studio.

The story alone cost \$40,000.

## At Dreamland Friday and Saturday, Nov. 28 and 29

We must increase our prices for this great picture It costs us double the amount of any ordinary pic-ture but you'll agree it is worth it. how begin s at 7:15 p. m. Ticket window open at