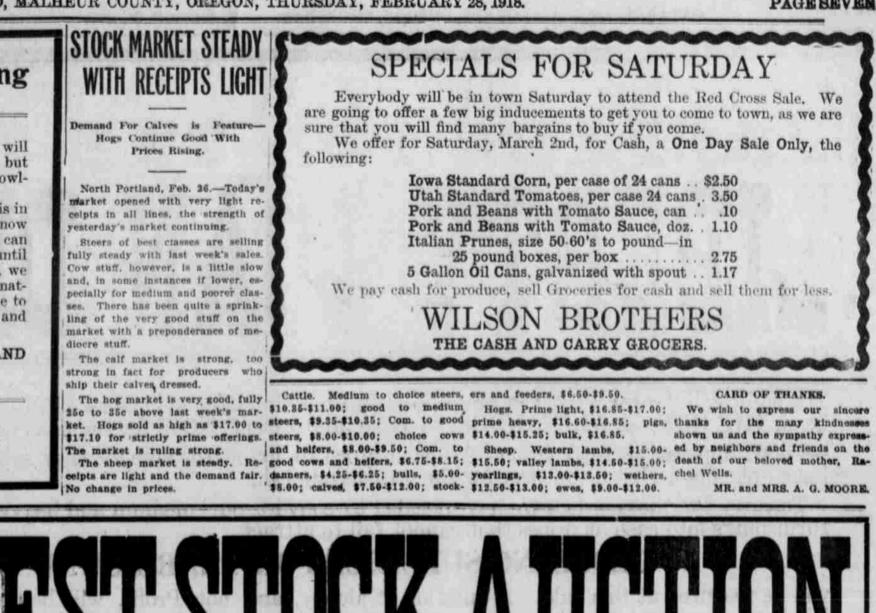

ONTARIO, MALHEUR COUNTY, OREGON, THURSDAY, FEBRUARY 28, 1918.



## **A** Comfortable Feeling

A good many things may happen that will give you a feeling of comfort and security, but nothing will do this more surely than the knowledge that you have money in the Bank.

This is particularly true if your money is in our bank, where you know it's safe. You know it is there subject to your needs. That you can get it when you want it. That it is safe until you need it. If you have no bank account, we invite you to start one at our bank now, no matter how small. You will add to it from time to time and it will soon be a source of comfort and security to you.

BUY THRIFT STAMPS: A MONEY AND LIBERTY SAVING INVESTMENT.

First National Bank ONTARIO, OREGON.

AUCTIONEERS





40 Head Horses and Mules, all Sizes and Styles

## 250 Head of Well Bred Durham and Herford Range Cattle, all ages and sexes, the property of one man, have been added to our listings and will be sold.

Great opportunity for stock men to improve their herds. These animals are exceptionally high grade. 175 of these animals were raised by Charles Becker, whose high class stock is well known. All animals listed below have been entered for sale and others will be listed before date of sale.

| <ul> <li>80 Head Cows; 2 to 8 years</li> <li>25 Head Cows and Calves</li> <li>20 Head Steers past 2 years old</li> <li>50 Head Steers and Heifers, yearlings</li> <li>25 Head Mixed Cattle, all ages and colors</li> <li>1 Seven-year Aberdeen Angus Bull; registered papers<br/>go with bull.</li> <li>1 Two-