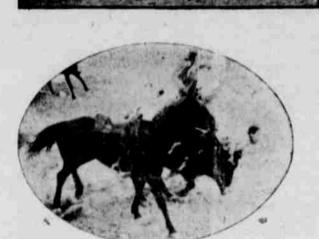

## SCENES FROM MALHEUR COUNTY FAIR

Some of the Prize Winning Thoroughbred Stoct and Exhibitions of Some of the Bucking Horses at Malheur County Fair Last Year-A Good Criterion of What to . . Expect . . This . . Year.