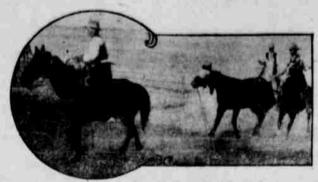

## SCENES FROM MALHEUR COUNTY FAIR

Some of the Prize Winning Thoroughbred Stoct and Exhibitions of Some of the Bucking Horses at Malheur County Fair Last Year-A Good Criterion of What to . . Expect . . This . . Year.