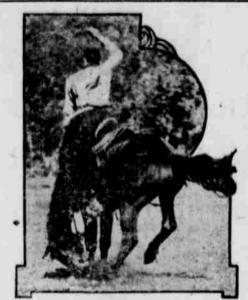

## SCENES FROM MALHEUR COUNTY FAIR

Some of the Prize Winning Thoroughbred Stoct and Exhibitions of Some of the Bucking Horses at Malheur County Fair Last Year-A Good Criterion of What to . . Expect . . This . . Year.