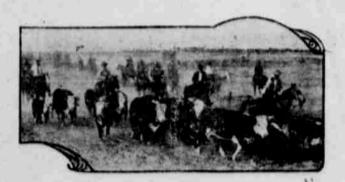

## SCENES FROM MALHEUR COUNTY FAIR

Some of the Prize Winning Thoroughbred Stoct and Exhibitions of Some of the Bucking Horses at Malheur County Fair Last Year-A Good Criterion of What to . . Expect . . This . . Year.