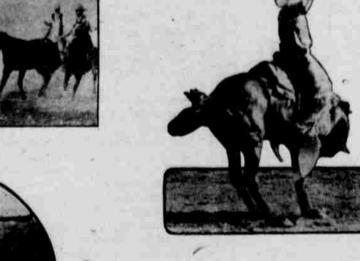

## SCENES FROM MALHEUR COUNTY FAIR

Some of the Prize Winning Thoroughbred Stoct and Exhibitions of Some of the Bucking Horses at Malheur County Fair Last Year-A Good Criterion of What to . . Expect . . This . . Year.