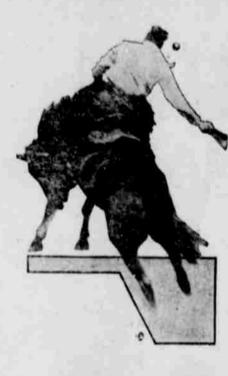

## SCENES FROM MALHEUR COUNTY FAIR

Some of the Prize Winning Thoroughbred Stoct and Exhibitions of Some of the Bucking Horses at Malheur County Fair Last Year-A Good Criterion of What to . . Expect . . This . . Year.