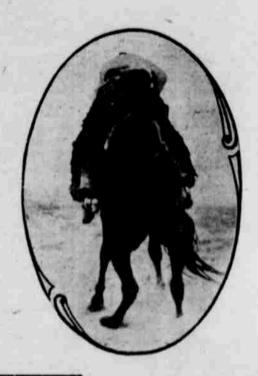

## SCENES FROM MALHEUR COUNTY FAIR

Some of the Prize Winning Thoroughbred Stoct and Exhibitions of Some of the Bucking Horses at Malheur County Fair Last Year-A Good Criterion of What to . . Expect . . This . . Year.