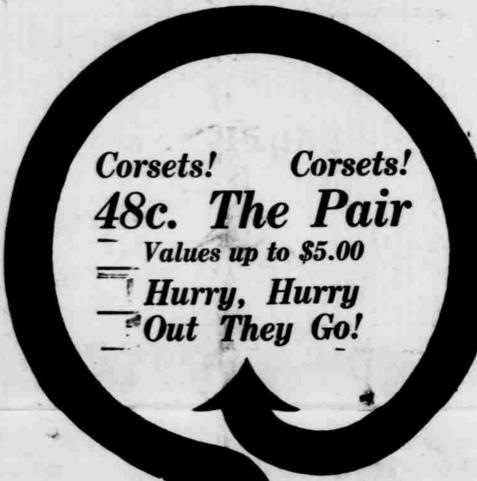

**Forty Eight Cents** 

One lot of R. & G. and P. & N. Corsets, values \$1.50 up to \$5.00, mostly large sizes, to close them out we have priced them at 48c the pair, but you will have to hurry, They won't last long at this price.