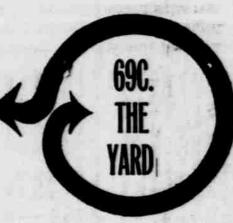

Dress Serges

69c. a yard for Dress Serges, in blue, gray, tan, brown and red. Regular value up to \$1.50 yard, choice at just 69c.

MENS SUITS \$10.68

\$6.90

MENS SUITS

For men's suits regular val- For one lot of men's suits One lot of men's dress shoes ues up to \$15, During this regular value up to \$10.00. in button or lace, tans and sale they go at 10.68. Your During this sale they go at blacks, values up to \$3.50,