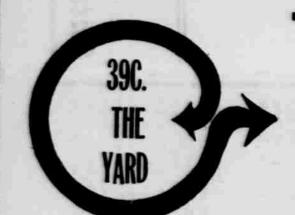

Dress Serges

69c. a yard for Dress Serges, in blue, gray, tan, brown and red. Regular value up to \$1.50 yard, choice at just 69c.

MENS SUITS \$10.68

\$6.90

MENS SUITS

For men's suits regular val- For one lot of men's suits One lot of men's dress shoes ues up to \$15, During this regular value up to \$10.00. in button or lace, tans and sale they go at 10.68. Your During this sale they go at blacks, values up to \$3.50,