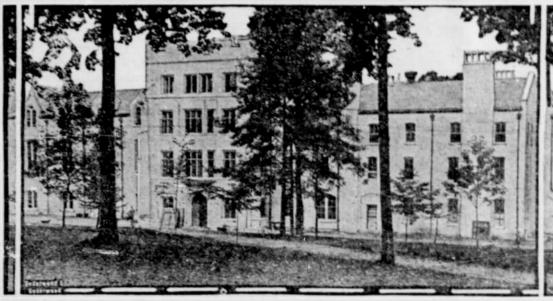

#### Jehigh's Oldest Buildings Joined by New One

View of Christmas-Saucon hall on the campus of Lehigh university, Bethlehem, Pa., which has just been upleted by remodeling and joining the two oldest buildings with a new one. It was opened on the sixty-first anniversary of the founding of the university by Asa Packer.