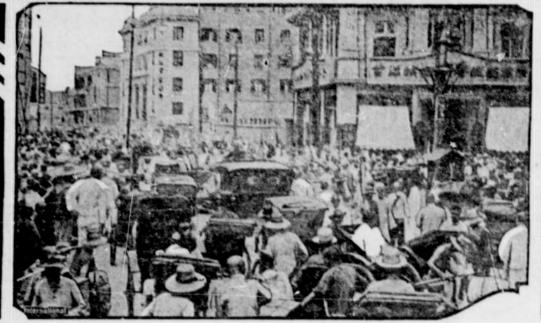

# People of Hankow Fleeing From Canton Reds

This picture of the civil war in China shows some of the hundreds of thousands of people in Hankow fleeing to the British concession to escape the Red troops of Canton.