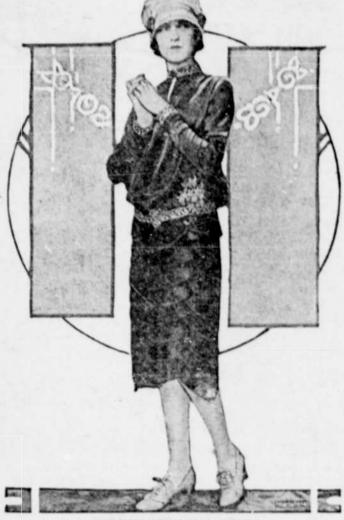

#### BLACK SATIN IN POPULAR FAVOR; SHOES, HAT AND BAG TO MATCH

A S TO the question of modish fab-ric for your best dress-up after- preeminent in the mind of the stylist The fact that the ensemble theme is noon frock, fashion promptly answers this season, accounts for the being of two simple words-black satin. the handsomely designed group in this Where's the thrill of newness in black picture. This adorable set is of ebony satin, say you? It is all in the styling. kidskin-the new name Paris has

in the cunning artful styling. To which given to black kid. With the revival declaration the latest satio models of the vogue for fabrics in black, it is from Paris bear eloquent testimony.

It would be difficult to find a dress | mode for black shoes. Ebony kid in of a more distinctive modishness than its deep dull luster is considered far the one which June Mariowe, that smarter than the leather of high gloss, lovely actress of screen fame, is wear. Here we have a naive hat of ebony ing in this picture. The skirt portion | kid with a narrow turn-back of gray is fascinating to the eye in its multi- snakeskin. The flat envelope purse is tudinous scallops so intricately inter- displayed in two views. The one in worked in the form of tiers. The the inset shows the handsome front blouse effect in this one-piece dress flap which is enbellished with a confeatures long tight sleeves and high ventional perforated design, the same

OF DISTINCTIVE MODISHNESS

collar. Cut-steel nailheads artistical- repeated on the smart slippers. Both through colorful flowers embroidered the facing of the hat. in wool, cleverly placed so as to give

gray velvet. In designing the black satin frock representative of choicest mode, not shoes is augmented with a belt. The only do scallops play an important vogue for navy blue kidskin footwear part but there is also an abundance is pleasingly of shirring stressed in ways most trend toward hat and bag to match. unique. Yokes are also frequent in Carrying out the ensemble idea also smart fabric manipulation and these are the chapeaux of flat, spotted calfare accented in case of the crepe- skin or unshaved lamb, with narrow buck satin frock by using the luster belts of the same smooth pelt side in reverse with the dull finish.

Applied trimmings accent massive curious reptile leathers. Shaded repfringes, sometimes skirting the satin tile effects are the latest for flat un-

ly pattern collar, cuffs and belt. An purse and shoes are strapped with intriguing touch is given this model snakeskin, identical to that used for

The use of new leathers in hats is the appearance of a bouquet tucked very interesting and the outlook is in the belt. Are you wondering as to for its widespread exploitation. A fathe color of the chapeau which Miss vored medium is leather spotted to Marlowe is wearing with this striking- imitate leopard, the same working up ly handsome frock? It is a silvertone smartly effective in matching kid accessories.