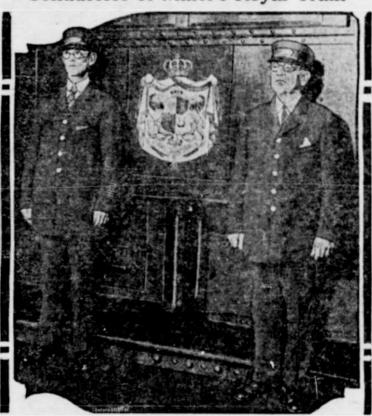

# Conductors of Marie's Royal Train

Here are the two conductors of the train on which Queen Marie of Rumania and her party are making their tour of America. Left to right, they are E. W. Elliott, pullman conductor, forty years in the service, and A. S. Macles, general conductor, who has been in the service thirty-eight years.