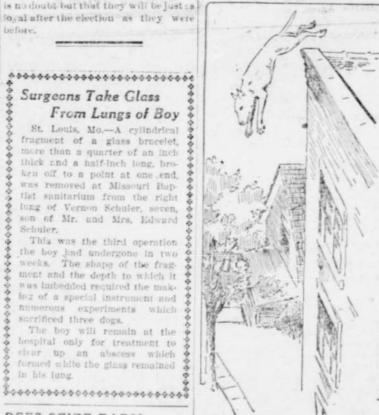

## \*\*\*\*\*\*\*\*\*\*\*\*\*\*\*\*\* Surgeons Take Glass

From Lungs of Boy St. Louis, Mo .- A cylindrica fragment of a glass bracelet, nore than a quarter of an Inch. thick and a half-inch long, broken off to a point at one end, was removed at Missouri Baptist sanitarium from the right 2 lung of Vernon Schuler, seven, son of Mr. and Mrs. Edward

This was the third operation the boy had undergone in two weeks. The shape of the fragment and the depth to which it was imbedded required the makng of a special instrument and numerous experiments which sacrificed three dogs.

The boy will remain at the hospital only for treatment to clear up an abscess which formed while the glass remained In his lung. 

#### DOG ENDS LIFE WHEN NEW BABY USURPS PLACE

Fireman's Pet Leaps to Death From Roof of Flat Building.

New York.-Smoke owned his name y virtue of family right. He was a dreman's dog.

He had been Smoke since nine years ago, when Frederick Ernst held him in one hand and fed him milk from Election is over and things are be a bottle. His high-born Dalmatian aninning to settle down to the old cestors trotted behind the conches of made by the press. Some members men, but Smoke followed the engines. Even the surrender of horses to gasoof the defeated parties find it hard to line made no difference. After that

## Hurtled From the Coping.

and told him to "Run on home to Assume Charge of Barn. Ing in the street in front of his home

with desirable results. Alfalfa hay of buryville. The other day Paxson and The children saw him next when a to the butcher trade. the best quality is exceedingly bene- his farmhands started to hauf in hoy. built of white hurtled from the coping ficial if limited to small quantities. At Two wagons were loaded when a and fell head-first into the futter at first, not more than one pound should swarm of bees suddenly appeared, their feet. Grown persons came and