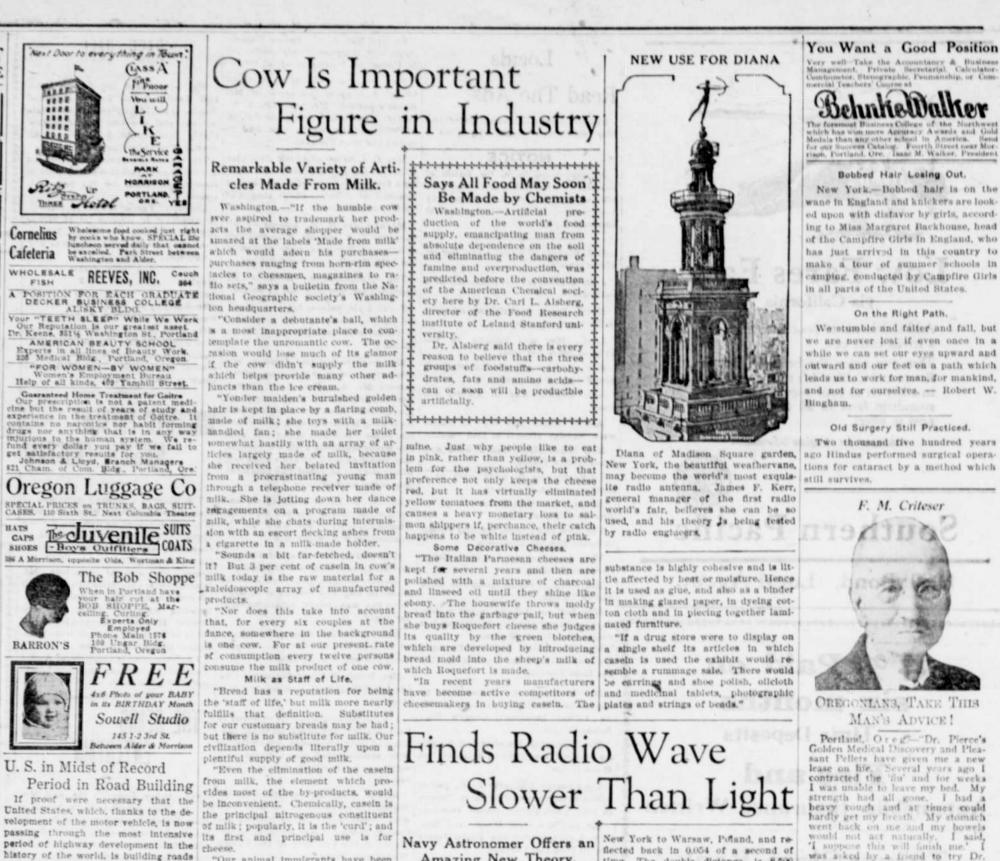

Amazing New Theory.

San Francisco, Cal .- The discovery about 158,000 miles per second. that the radio wave travels slower aund in abundance. It exists not only in the quality and by the animal winners of our West, than light was announced by Capt. When, in 1626, a packet of the Dutch J. J. See, professor of mathematics wave is 165,500 miles per second. than light was announced by Capt. ent determinations of the wireless quantity of American highways, but in the development of road building haitan island with a cargo of domestic astronomer at Mare Island navy yard, methods and materials. The road animals and agricultural implements and well known authority on the

velocity of 165,000 miles a second, nary molecules of the size of oranges "After the Black Hawk war, in while light travels