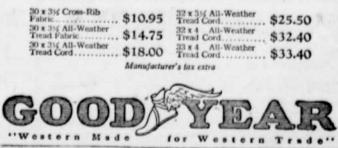

member, were good tires even then.

But they gave hardly half the mileage that Goodyear users are reporting to us today. Good as they were, they could not compare in size or strength or lasting qualities with Goodyear Tires now.

Goodyear Tires were low priced then.

But they are far lower priced now. They sell today at prices that represent an average decrease of more than 60% from the level of 1910.

The proof is in the Goodyear prices quoted below.

The proof of better quality in Goodyear Tires today is furnished by the finer and abler performance of Goodyear Tires all over the world.

Your Goodyear Service Station here in

now offers you the utmost in Goodyear Tire value at the lowest Goodyear prices ever listed. See him today.