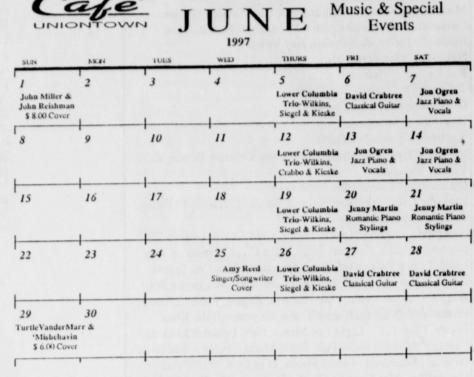

Calandar of Live

Café Uniontown is located at 218 West Marine Drive in Astoria - (503) 325-8708 Unless otherwise noted, there is no cover charge for music. Open Tuesday thru Saturday for Lunch & Dinner.