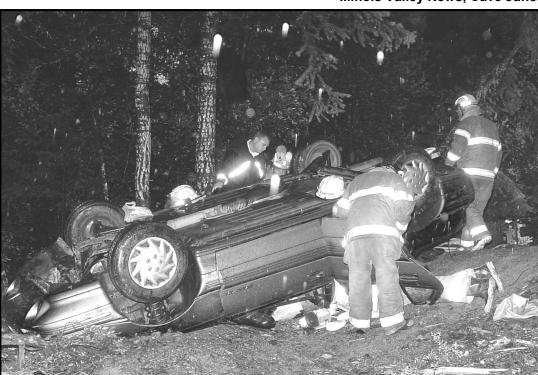

ROLLOVER IN SELMA - Illinois Valley emergency personnel responded shortly before 5:30 p.m. Sunday, March 20 to a single-vehicle crash in the 4300 block of Thompson Creek Road. Further information about the accident was unavailable in time for this issue. (Photo by Dale & Elaine Sandberg/I.V. Fire District photographers)