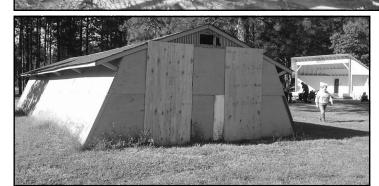

When all is said and done, it's the politicians who say it, and the taxpayers who do it. - John J. Plomp -

Cave Junction razed the lath house in Jubilee Park last week for a handicapped-accessible day-use area. The structure (left) had been used by I.V. Lions Club for storage of its Labor Day Festival equipment. The open-air stage, built and donated by the club to the city, is to the right of the now-gone lath house. (Photos by Shane Welsh)