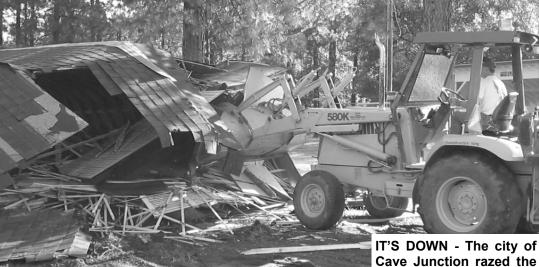

When all is said and done, it's the politicians who say it, and the taxpayers who do it. - John J. Plomp -

Cave Junction razed the lath house in Jubilee Park last week for a handicapped-accessible day-use area. The structure (left) had been used by I.V. Lions Club for storage of its Labor Day Festival equipment. The open-air stage, built and donated by the club to the city, is to the right of the now-gone lath house. (Photos by Shane Welsh)