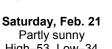

## Weather Watch Cave Junction

Wednesday, Feb. 18 Showers High--53, Low--34.

Thursday, Feb. 19 Partly sunny

High--53, Low--35. Friday, Feb. 20 Clouds & sun

High-54. Low-32. Tuesday, Feb. 24 Chance of rain