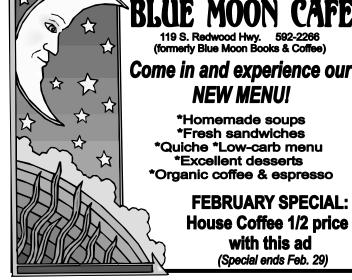

tasty options at the Blue Moon Café.

The café also features fresh, signature-recipe baked goods, cakes, muffins, and cookies, made with the best organic and all natural ingredients; organic coffee and specialty coffee drinks; and teas. Orders can be placed to go.

Blue Moon is located at 119 S. Redwood Hwy. and is open Mondays through Saturdays from 9 a.m. to 4:30 p.m.

**NEW MENU!** 

\*Fresh sandwiches

**FEBRUARY SPECIAL:** 

was reported in the 6000 block of Rockydale Road at 2:51 p.m. A utility pole was broken, and phone and electric lines were down.

\*A woman in the 6000 block of Rockydale Road was concerned that her oxygen tank would run out before the power came back on.