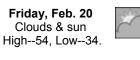

## Weather Watch Cave Junction

Wednesday, Feb. 18 Showers High--53, Low--34.

Thursday, Feb. 19 Partly sunny

High--53, Low--35. Friday, Feb. 20 Clouds & sun

High-54. Low-32. Tuesday, Feb. 24 Chance of rain