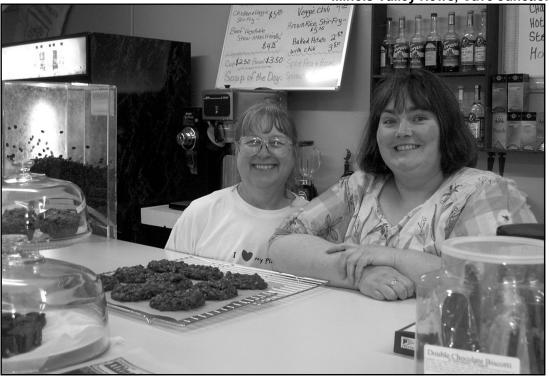

New Blue Moon Café co-owners, Judy McGovern and Tina Brick

## Blue Moon Café offers new menu

By MICHELLE BINKER **Staff Writer** 

Tina Brick considers herself an "accidental café owner."

"I would have never imagined myself here. But when I heard the previous owner was moving on and considering closing the doors, well, I just couldn't see that happening." Brick

Brick and co-owner Judy McGovern set to work. They drafted a business plan, attracted an investor, and refocused the café's emphasis on excellent food and a comfortable atmosphere.

"We've changed the menu considerably, offering fresh soups made from scratch and excellent sandwiches," Brick said. Vegetarians will find plenty of

tasty options at the Blue Moon Café.

The café also features fresh, signature-recipe baked goods, cakes, muffins, and cookies, made with the best organic and all natural ingredients; organic coffee and specialty coffee drinks; and teas. Orders can be placed to go.

McGovern and Brick are both involved in creating scrumptious menu items. "We're a good team," McGovern says, smiling. "We compliment each other."

Blue Moon will still have some books, and the light, spacious interior is a good location for showing local art.

"We plan to host an artist every month. Currently we have Debbie paintings on Dawson's

display through March," said Brick. "We're trying to showcase as many artists and local crafts as possible."

The café will also participate in the Art Walk festivities when the season commences.

Blue Moon is located at 119 S. Redwood Hwy. and is open Mondays through Saturdays from 9 a.m. to 4:30 p.m.