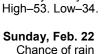

## Weather Watch Cave Junction

Wednesday, Feb. 18 Showers High--53, Low--34.

Thursday, Feb. 19 Partly sunny

High--53, Low--35. Friday, Feb. 20 Clouds & sun

High-54. Low-32. Tuesday, Feb. 24 Chance of rain