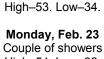

## Weather Watch Cave Junction

Wednesday, Feb. 18 Showers High--53, Low--34.

Thursday, Feb. 19 Partly sunny

High--53, Low--35. Friday, Feb. 20 Clouds & sun

High-54. Low-32. Tuesday, Feb. 24 Chance of rain