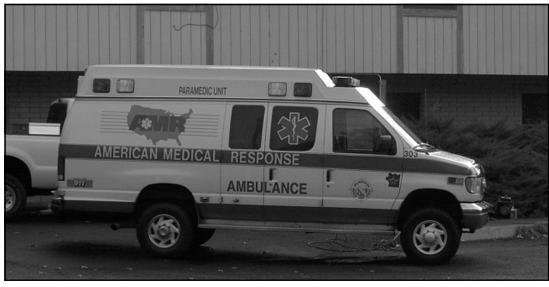

## **American Medical Response renews JoCo contract**

American Medical Response (AMR) received approval for a five-year contract renewal in Josephine County. This contract will extend AMR's advanced life support (ALS) and basic life support (BLS) medical transportation services in the county through June 30, 2009.

AMR provides 911 ALS emergency ambulance service to the residents of Josephine County. Additionally, AMR provides non-emergency BLS transportation, as well as wheelchair transportation services. AMR also provides Mobile Health Care to various businesses in the community. AMR also has a Reach and Treat (RAT) team that performs water and high-angle rescues throughout Josephine County.

AMR shows its commitment to the community by providing medical standby services at events such as Boatnik each year. Through its public educa-

An American Medical Response unit sits at the ready in Downtown Cave Junction.

In Oregon, AMR provides emergency and nonemergency ambulance service in Multnomah, Clackamas, Josephine and Washington Counties.

American Medical Response Inc. (www.amr.net), the nation's largest provider of medical transportation, is

locally operated in 35 states.

More than 18,000 AMR paramedics, EMTs and other professionals transport more than four million patients nationwide each year in critical and non-emergency situations.

Friday, November 28 To Wednesday, December 24