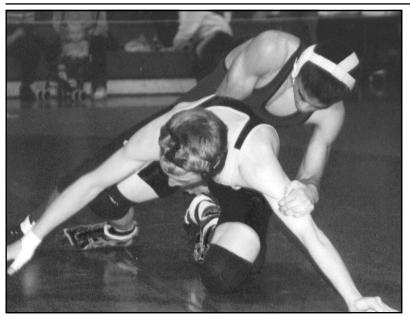

COUGAR WRESTLERS came out on top in more ways than one during the Skyline Conference district meet at I.V. High School last week. (Another photo, story on page 12)