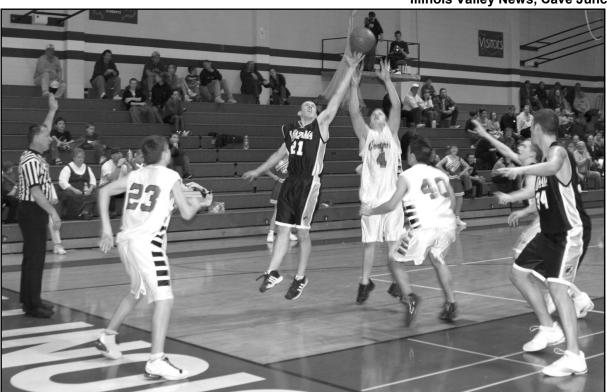

29 Less refined

30 Astringents

31 Smart

32 Lustrous

cloth 33 Hothead's

COUGARS VS. VIKINGS - Illinois Valley lost to third-ranked Mazama 63-56 in Ken Mann Memorial Gym on Thursday, Feb. 13. The Cougars were led by Chris Loock with 18 points, and Tyler Mikels with 15. The loss put the Cougars at 9-11 overall, 3-7 in the Skyline Conference. The Cougars were to play Hidden Valley on Tuesday night, Feb. 18 in Murphy. The I.V. girls lost to Mazama 49-36 in Klamath Falls on Friday, Feb. 14. The girls were at 3-16, 2-8, and were to face Hidden Valley in Cave Junction on Feb. 18. (Photo by Gary Bell)