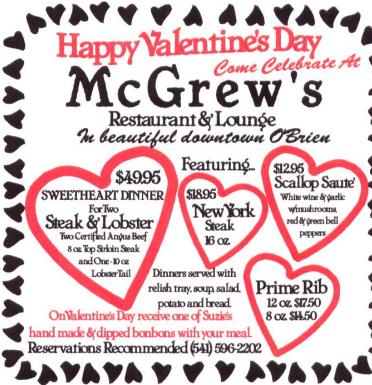

120 N. Redwood Hwy, Cave Junction (541) 592-4553

Mexican & Seafood

Remember your 'sweetie' during our Valentine's celebration... and all the time! FREE DESSERT ON VALENTINE'S DAY

Valentine's Day Luncheon & Dinner Specials!

and at 101 S.E. Thompson in Winston



February "Valentine Special" Thursdays 'Bring a Friend Special'

**BUY ONE- GET ONE FREE!** 

**Coffee drinks or Tea only** 

103 A Redwood Hwy. (Behind Century 21)

(next to I.V. Video)





Rachel Goodman, LMT 202 W. Lister - 592-6947









Tues. - Fri. 9:30 a.m. to 6 p.m. (After hours appointments available.)

9 a.m. to 2 p.m. most Saturdays. Closed Sunday & Monday







202 S. Redwood Hwy.

Barbecue Baby Back Ribs

**Shrimp Trays** (variable prices)