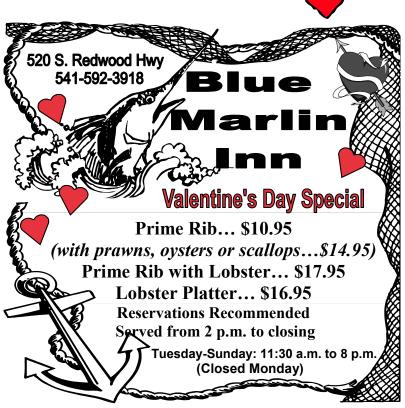

120 N. Redwood Hwy, Cave Junction (541) 592-4553

Mexican & Seafood

Remember your 'sweetie' during our Valentine's celebration... and all the time! FREE DESSERT ON VALENTINE'S DAY

Valentine's Day Luncheon & Dinner Specials!

and at 101 S.E. Thompson in Winston



February "Valentine Special" Thursdays 'Bring a Friend Special'

**BUY ONE- GET ONE FREE!** 

**Coffee drinks or Tea only** 

103 A Redwood Hwy. (Behind Century 21)

(next to I.V. Video)





Rachel Goodman, LMT 202 W. Lister - 592-6947









Tues. - Fri. 9:30 a.m. to 6 p.m. (After hours appointments available.)

9 a.m. to 2 p.m. most Saturdays. Closed Sunday & Monday







202 S. Redwood Hwy.

Barbecue Baby Back Ribs

**Shrimp Trays** (variable prices)