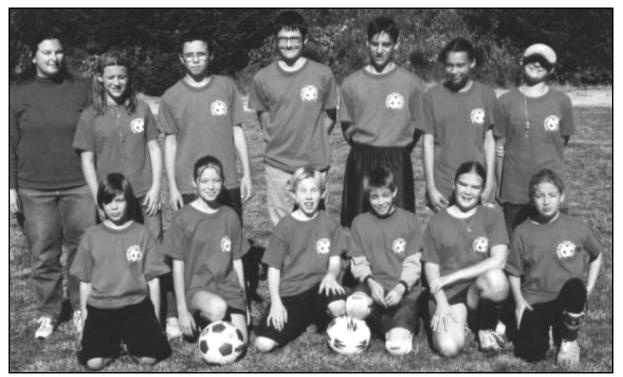

YOUTH SOCCER WINNERS - The Falcons Illinois Valley Youth Soccer team ended the season with a 7-1 record to take first place in the upper division for youth in 6th through 8th grades. (Front, from left) Matthew Davis, Kimiko Fujita, Heron Barger, Todd Heiller, Sara Austin, Bre-

Keep it in the valley.

Sunday & Monday

Serving dinner only

ana Burgess. (Rear, from left) coach Catherine Austin, Kirsten Croft, Mickey Bertram, Tony Cavallo, Alex Burgman, Tasha Joy, Nickole Croft. (Photo courtesy of Catherine Austin)