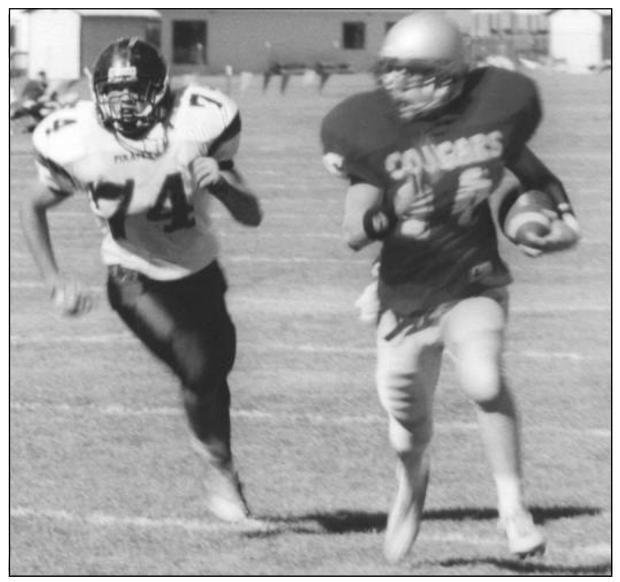

COUGARS FACE PHOENIX - With its 12-0 victory against Illinois Valley in Cave Junction on Saturday, Oct. 19 the Pirates (2-2 in league play) are in fourth place behind North Valley and Rogue River, which have 3-1 records in Skyline Conference play. The Cougars hopes for a playoff berth ended with the defeat. I.V. had a 2-3 Skyline mark after losing. Natty Krauss led the Cougars rushing with 88 yards on 18 carries. (Photo by Bob 'Still Focusing' Rodriguez.