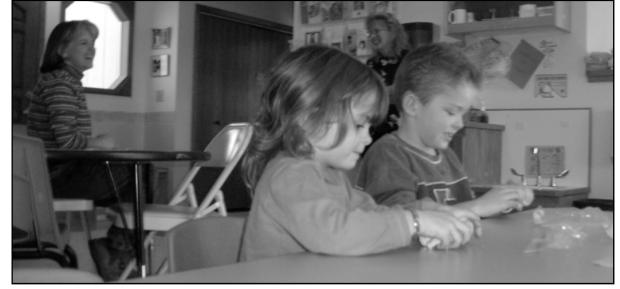

44 - The Weather Channel

FUN AND GAMES - Young children seemed to have fun during a recent event at Early Head Start in Cave Junction. Playing with Play Dough was one of the activities.

(Photos by Britt Fairchild)