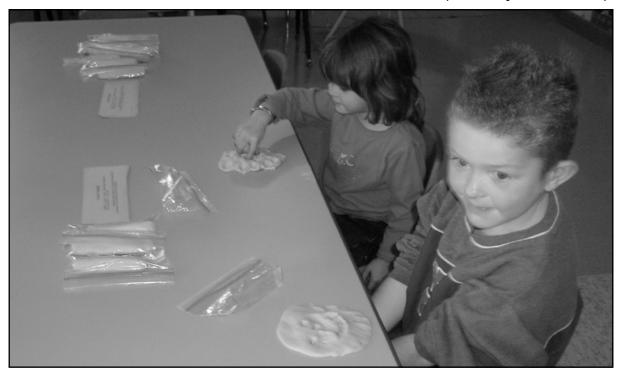

44 - The Weather Channel

FUN AND GAMES - Young children seemed to have fun during a recent event at Early Head Start in Cave Junction. Playing with Play Dough was one of the activities.

(Photos by Britt Fairchild)