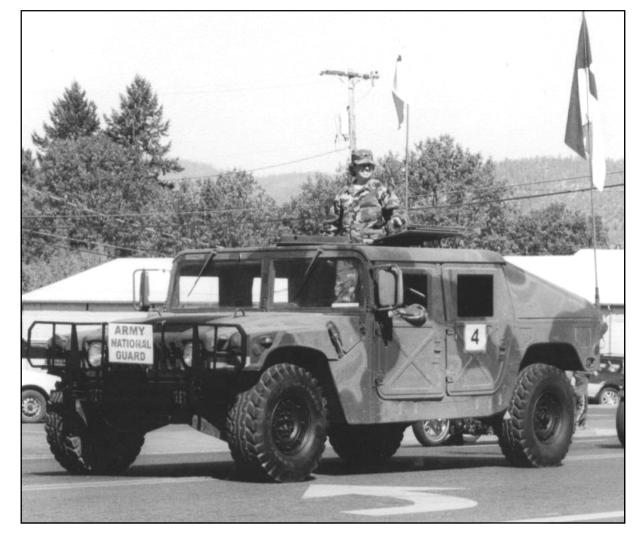

**PUBLISH ONCE A MONTH** 

More photos from the 30th annual **Labor Day Parade** sponsored by the **Illinois Valley Lions Club** for the community. And, with the annual festival, the club raises funds for its many benevolent projects.