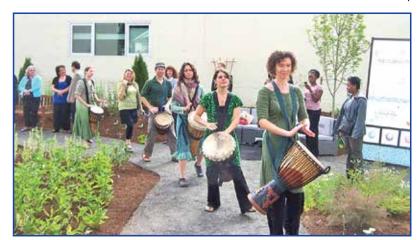

## Morning in the Healing Garden

Post photos by Lee Perlman

Drummers entertain at the dedication of the National College of Natural Medicine's new Min Zidell Healing Garden in South Portland, June 24.

A statue of ancient Chinese physician Sun Simiao, sitting on a tiger (depicting strength) and treating a western doctor. The statue, intended to symbolize the blending of western and eastern natural medical practices, was donated by Huo Baozhu for the new Min Zidell Healing Garden.