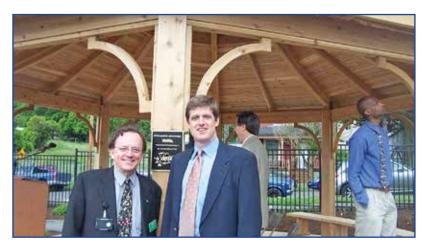

Min Zidell, longtime patron of naturopathic medicine and namesake of the new Min Zidell Healing Garden, at its June 24 dedication. The Zidell family donated \$150,000 toward the garden's creation.

David Schleich, president of the National College of Natural Medicine and Patrick Quinton, executive director of the Portland Development Commission at the dedication of the new Min Zidell Healing Garden in South Portland, June 24.