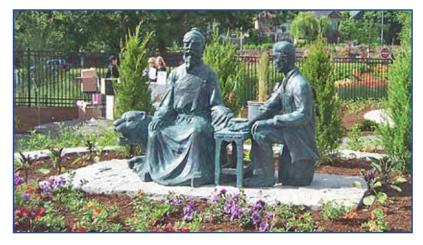

## Morning in the Healing Garden

Post photos by Lee Perlman

Drummers entertain at the dedication of the National College of Natural Medicine's new Min Zidell Healing Garden in South Portland, June 24.

A statue of ancient Chinese physician Sun Simiao, sitting on a tiger (depicting strength) and treating a western doctor. The statue, intended to symbolize the blending of western and eastern natural medical practices, was donated by Huo Baozhu for the new Min Zidell Healing Garden.