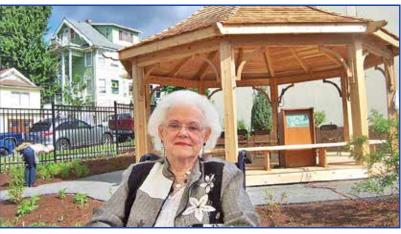

Min Zidell, longtime patron of naturopathic medicine and namesake of the new Min Zidell Healing Garden, at its June 24 dedication. The Zidell family donated \$150,000 toward the garden's creation.

David Schleich, president of the National College of Natural Medicine and Patrick Quinton, executive director of the Portland Development Commission at the dedication of the new Min Zidell Healing Garden in South Portland, June 24.