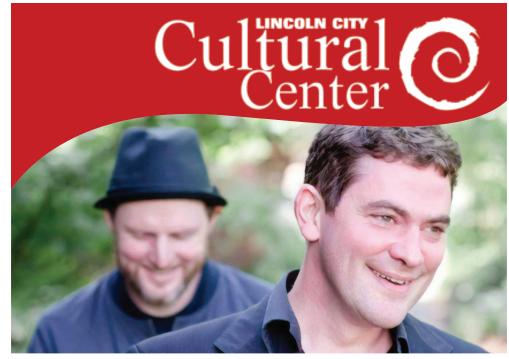

## Celtic Series: Johnny B. Connolly and Casey Neill Sunday, January 12 2pm \$25

The LCCC's Celtic Series continues with Irish accordionist Connolly and songwriter/guitarist Neill, performing traditional Scots/Irish songs and instrumentals with a few originals in the mix.