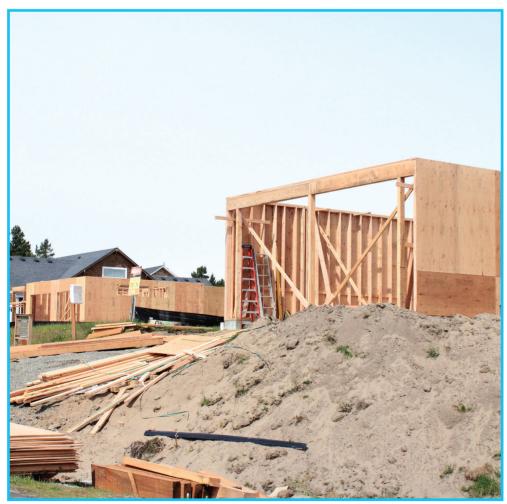

CAROLYN HOARD

A construction worker carries wood into a new build in The Reserve.

CAROLYN HOARD

Evergreen Construction is working on building several new homes in Clatsop County.

issues and mandates, it's definitely been a struggle with labor to meet the demands the market is requiring of us," Pucci said.