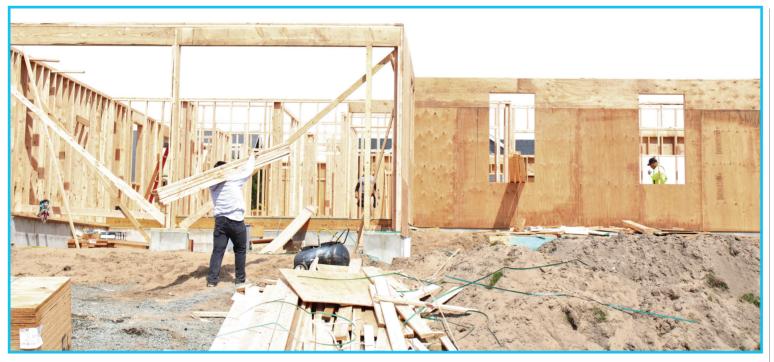

CAROLYN HOARD

A construction worker carries wood into a new build in The Reserve.

CAROLYN HOARD

Evergreen Construction is working on building several new homes in Clatsop County.

issues and mandates, it's definitely been a struggle with labor to meet the demands the market is requiring of us," Pucci said.