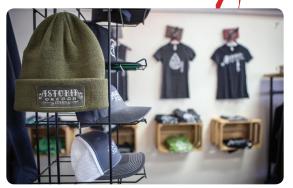

Coast River

The original Oregon 'raindrop' design and classic 'Astoria, Oregon' emblem at Accent Ink NW in Astoria.

The Mallternative, in Astoria, offers a variety of musical instruments, in addition to thousands of other items.