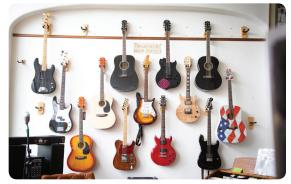

Coast River

The original Oregon 'raindrop' design and classic 'Astoria, Oregon' emblem at Accent Ink NW in Astoria.

The Mallternative, in Astoria, offers a variety of musical instruments, in addition to thousands of other items.