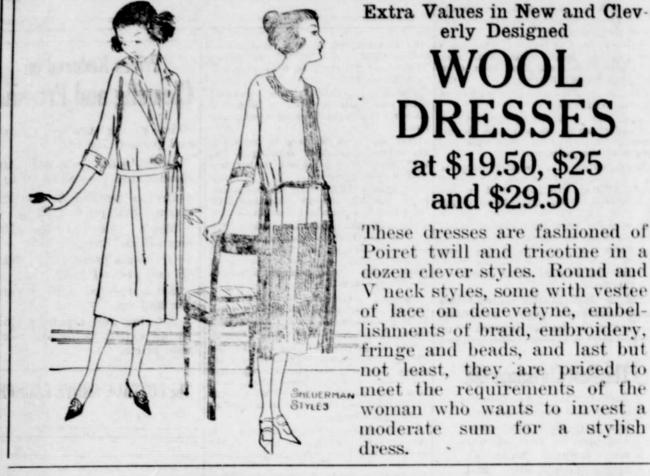

will win a place of honor in your wardrobe.

erly Designed WOOL DRESSES at \$19.50, \$25 and \$29.50

These dresses are fashioned of Poiret twill and tricotine in a dozen clever styles. Round and V neck styles, some with vestee of lace on deuevetyne, embellishments of braid, embroidery, fringe and beads, and last but not least, they are priced to SILUERMAN meet the requirements of the woman who wants to invest a moderate sum for a stylish