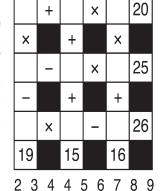

## GO FIGURE! by Linda Thistle

The idea of Go Figure is to arrive at the figures given at the bottom and right-hand columns of the diagram by following the arithmetic signs in the order they are given (that is, from left to right and top to bottom). Use only the numbers below the diagram to complete its blank squares and use each of the nine numbers only once.

#### **DIFFICULTY:** ★

★ Moderate ★★ Difficult ★★★ GO FIGURE!

©2019 King Features Syndicate, Inc.