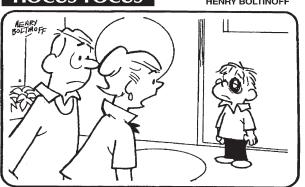

## **HOCUS-FOCUS**

BY HENRY BOLTINOFF

is missing. 6. Boy's right arm is hidden. Differences: 1. Man's sweater is black. 2. Plant is fuller. 3. Picture is missing. 4. Boy is taller. 5. Earring