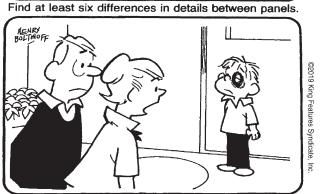

## **HOCUS-FOCUS**

BY HENRY BOLTINOFF

is missing. 6. Boy's right arm is hidden. Differences: 1. Man's sweater is black. 2. Plant is fuller. 3. Picture is missing. 4. Boy is taller. 5. Earring