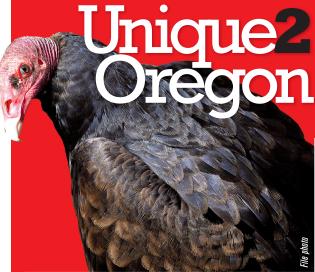

## SEPT. 4

- National Wildlife Day
- National Newspaper Carrier Day

Vultures fill a critically important role wherever they live: locating and eating carrion, thereby restricting the spread of many diseases.

There are many species of vultures in the world but only the Turkey Vulture is found in Oregon. Go meet them at **Cascades Raptor** Center on Saturday, Sept. 7 from 11 a.m. to 3 p.m. during a celebration of **International Vulture** Awareness Day.