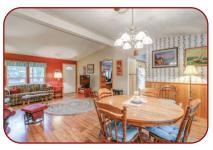

#### WELL KEPT RIVER FRONT HOME!

1,620 sf 3 bed/2 bath Just inside Northeastern city limits! Stunning view of Nehalem River! TWO CAR GARAGE, WOOD SHOP AND CARPORT!

Listed at \$268,900 www.2165NMistDrive.com