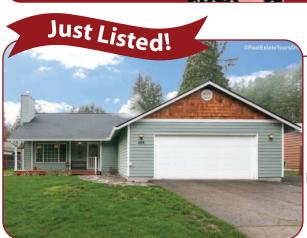

## CUTE RANCH CLOSE TO NEW SCHOOLS!

939 Missouri Avenue. Vernonia 1,357 sf 3 bed/2 bath Updated in 2013, New roof & gutters 12/2017 **BIG FRONT/BACK YARDS** AND COVERED PATIO Listed at \$248,900 RMLS#18317292

www.939MissouriAvenue.com