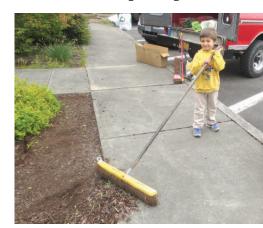

### Library Clean-up Day

Thank you to the twelve volunteers of all ages who worked hard to clean up the Vernonia Library grounds on Saturday, May 16.