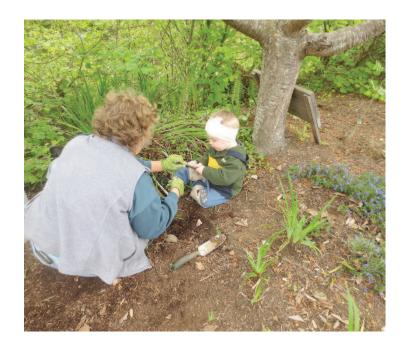

### Library Clean-up Day

Thank you to the twelve volunteers of all ages who worked hard to clean up the Vernonia Library grounds on Saturday, May 16.