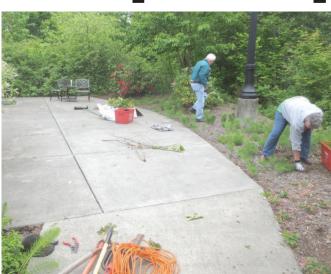

### Library Clean-up Day

Thank you to the twelve volunteers of all ages who worked hard to clean up the Vernonia Library grounds on Saturday, May 16.