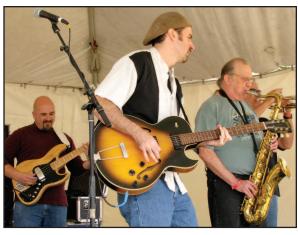

(Above) The Birkenfeld Blues Revue was held the Saturday of Labor Day weekend. A huge slate of performers kicked off what will hopefully become an annual event. Attendees enjoyed an excellent variety of music, beautiful weather, good food, a beer garden, and great atmosphere.