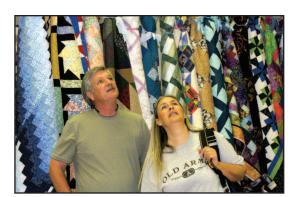

october

St Mary's Quilt Sale-This was the 39th Annual Quilt Sale at St. Mary's Catholic Church. The main attraction, of course, were the many beautiful quilts on display and for sale. But there was also the craft baazar, as well as delicious lunch available - homemade soups, pies, cake and those sticky buns! The St. Mary's Quilt Sale is a Vernonia tradition not to be missed.