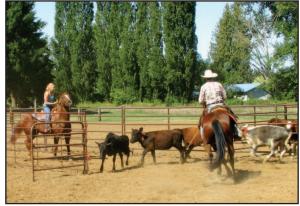

(Left) The Nehalem Valley Ridge Riders held a team penning competition at the Anderson Park arena. Teams and individuals were timed as they competed to cut out select calves and drive them into the pen area. A large group turned out to participate in another well organized Ridge