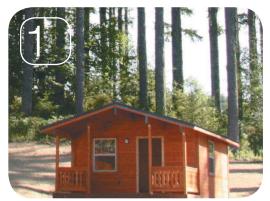

# vernonia visitors guide

- 1. Stub Stewart State Park: open year round for day-use and camping (walk-in, RV, Equestrian sites, and cabins). Fifteen miles of trails open to hikers, cyclists and equestrians.
- 2. Vernonia Airport: four miles south of Vernonia; fly-in, camp with your plane, walk to golf course.
- 3. Vernonia Golf Club: open 7 days a week.
- 4. Shopping: cycling, antiques/gifts, groceries, hardware, pets, motorcycle accessories and more!
- 5. Vernonia Lake: open year-round for fishing (stocked) and non-motorized watercraft.
- 6. Galleries: visit local downtown galleries.
- 7. Coffee shops/restaurants: downtown and several locations North on Hwy 47.