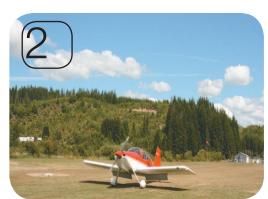

# vernonia visitors guide

- 1. Stub Stewart State Park: open year round for day-use and camping (walk-in, RV, Equestrian sites, and cabins). Fifteen miles of trails open to hikers, cyclists and equestrians.
- 2. Vernonia Airport: four miles south of Vernonia; fly-in, camp with your plane, walk to golf course.
- 3. Vernonia Golf Club: open 7 days a week.
- 4. Shopping: cycling, antiques/gifts, groceries, hardware, pets, motorcycle accessories and more!
- 5. Vernonia Lake: open year-round for fishing (stocked) and non-motorized watercraft.
- 6. Galleries: visit local downtown galleries.
- 7. Coffee shops/restaurants: downtown and several locations North on Hwy 47.