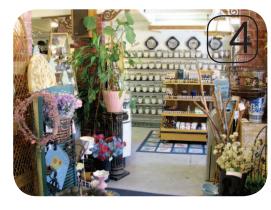

# vernonia visitors guide

- 1. Stub Stewart State Park: open year round for day-use and camping (walk-in, RV, Equestrian sites, and cabins). Fifteen miles of trails open to hikers, cyclists and equestrians.
- 2. Vernonia Airport: four miles south of Vernonia; fly-in, camp with your plane, walk to golf course.
- 3. Vernonia Golf Club: open 7 days a week.
- 4. Shopping: cycling, antiques/gifts, groceries, hardware, pets, motorcycle accessories and more!
- 5. Vernonia Lake: open year-round for fishing (stocked) and non-motorized watercraft.
- 6. Galleries: visit local downtown galleries.
- 7. Coffee shops/restaurants: downtown and several locations North on Hwy 47.