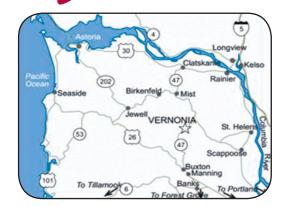

# vernonia visitors guide

- 1. Stub Stewart State Park: open year round for day-use and camping (walk-in, RV, Equestrian sites, and cabins). Fifteen miles of trails open to hikers, cyclists and equestrians.
- 2. Vernonia Airport: four miles south of Vernonia; fly-in, camp with your plane, walk to golf course.
- 3. Vernonia Golf Club: open 7 days a week.
- 4. Shopping: cycling, antiques/gifts, groceries, hardware, pets, motorcycle accessories and more!
- 5. Vernonia Lake: open year-round for fishing (stocked) and non-motorized watercraft.
- 6. Galleries: visit local downtown galleries.
- 7. Coffee shops/restaurants: downtown and several locations North on Hwy 47.