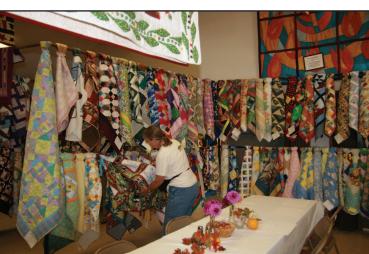

## 37th Annual St. Mary's Quilt and Crafts Fair

This year's event was better than ever, with over one thousand people in attending last month's event.

We couldn't have done it without the hardwork and long hours from so many volunteers.