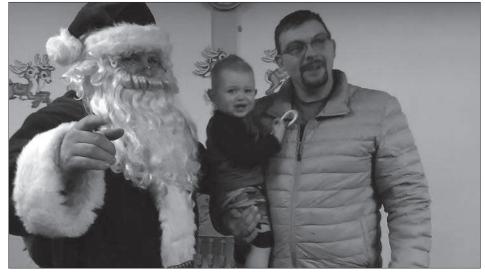

# **Christmas in Huntington**

Eileen Driver / The Baker County Press

Jordan McKay with his father Shawn talking to Santa Claus.